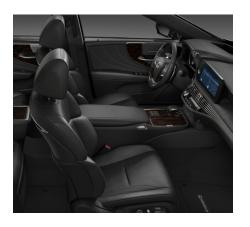

| AED 455,000                                                                                                                                                                                              | AED 510,000                                                                                                                                                                                           | AED 510,000                                                                                                                                                                                           |



## PRESTIGE





White

Hazel

## **PLATINUM**





Black Hazel

## **TITANIUM**





Black Ocher









EXTERIOR

## PRESTIGE | PLATINUM | TITANIUM



Sonic Quartz



Sonic Titanium



Manganese Luster



Sonic Iridium



Gin-Ei Luster



Black



Graphite Black GF.



Red MC. CS.



Sonic Agate



Deep Blue MC.





800LEXUS (53987)