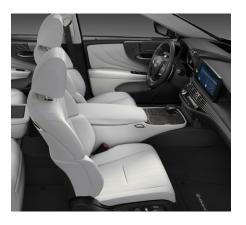

| AED 455,000                                                                                                                                                                                              | AED 510,000                                                                                                                                                                                           | AED 510,000                                                                                                                                                                                           |



## PRESTIGE





White

Hazel

## **PLATINUM**





Black Hazel

## **TITANIUM**





Black Ocher









EXTERIOR

## PRESTIGE | PLATINUM | TITANIUM



Sonic Quartz



Sonic Titanium



Manganese Luster



Sonic Iridium



Gin-Ei Luster



Black



Graphite Black GF.



Red MC. CS.



Sonic Agate



Deep Blue MC.





800LEXUS (53987)