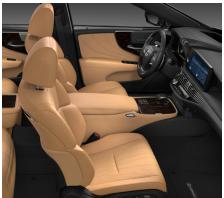

| AED 455,000                                                                                                                                                                                              | AED 510,000                                                                                                                                                                                           | AED 510,000                                                                                                                                                                                           |



## PRESTIGE





White

Hazel

## **PLATINUM**





Black Hazel

## **TITANIUM**





Black Ocher









EXTERIOR

## PRESTIGE | PLATINUM | TITANIUM



Sonic Quartz



Sonic Titanium



Manganese Luster



Sonic Iridium



Gin-Ei Luster



Black



Graphite Black GF.



Red MC. CS.



Sonic Agate



Deep Blue MC.





800LEXUS (53987)