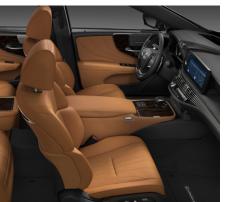

| AED 455,000                                                                                                                                                                                              | AED 510,000                                                                                                                                                                                           | AED 510,000                                                                                                                                                                                           |



## PRESTIGE





White

Hazel

## **PLATINUM**





Black Hazel

## **TITANIUM**





Black Ocher









EXTERIOR

## PRESTIGE | PLATINUM | TITANIUM



Sonic Quartz



Sonic Titanium



Manganese Luster



Sonic Iridium



Gin-Ei Luster



Black



Graphite Black GF.



Red MC. CS.



Sonic Agate



Deep Blue MC.





800LEXUS (53987)