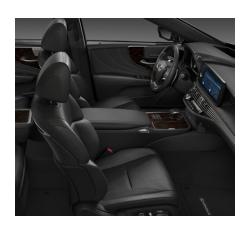

| AED 455,000                                                                                                                                                                                              | AED 510,000                                                                                                                                                                                           | AED 510,000                                                                                                                                                                                           |



## PRESTIGE





White

Hazel

## **PLATINUM**





Black Hazel

## **TITANIUM**





Black Ocher









EXTERIOR

## PRESTIGE | PLATINUM | TITANIUM



Sonic Quartz



Sonic Titanium



Manganese Luster



Sonic Iridium



Gin-Ei Luster



Black



Graphite Black GF.



Red MC. CS.



Sonic Agate



Deep Blue MC.





800LEXUS (53987)