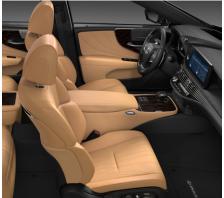

| AED 455,000                                                                                                                                                                                              | AED 510,000                                                                                                                                                                                           | AED 510,000                                                                                                                                                                                           |



## PRESTIGE





White

Hazel

## **PLATINUM**





Black Hazel

## **TITANIUM**





Black Ocher









EXTERIOR

## PRESTIGE | PLATINUM | TITANIUM



Sonic Quartz



Sonic Titanium



Manganese Luster



Sonic Iridium



Gin-Ei Luster



Black



Graphite Black GF.



Red MC. CS.



Sonic Agate



Deep Blue MC.





800LEXUS (53987)