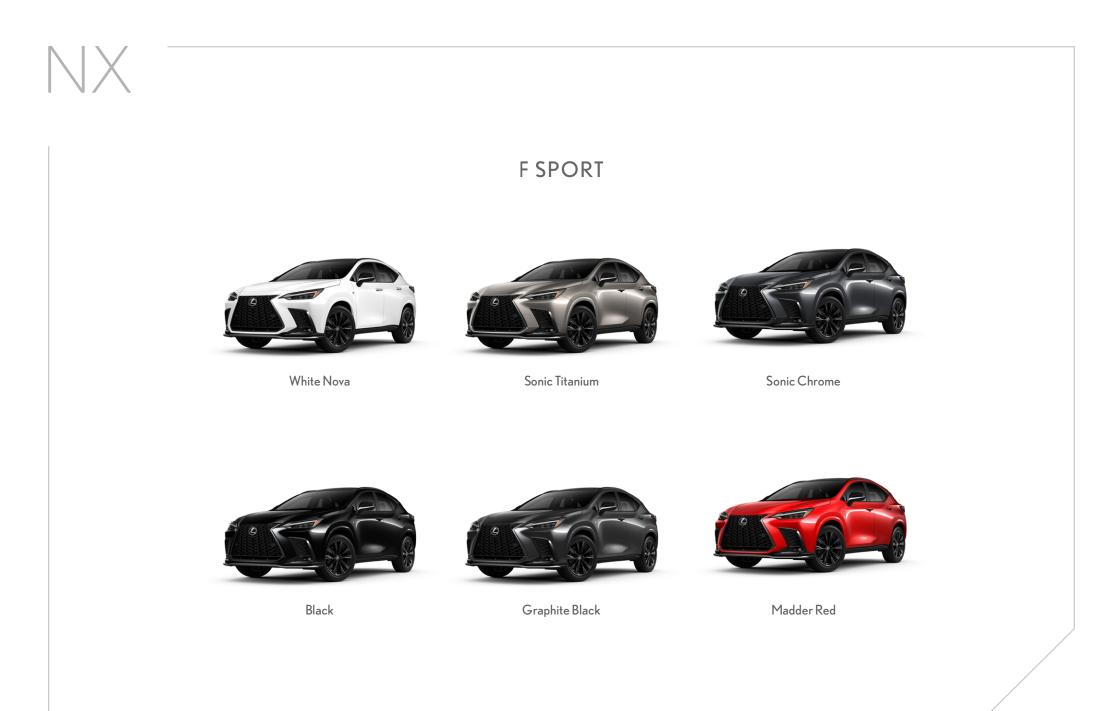

ergency Call System                     | eCall Emergency Call System                            | eCall Emergency Call System                            |
| AED 210,000                                | AED 220,000                                | AED 233,000                                     | AED 255,000                                            | AED 258,000                                            |

#### AED 220,000



INTERIOR



PREMIER | PRESTIGE | PLATINUM



**Rich** Cream

Black



Dark Rose



### **F** SPORT



White

Black



Flare Red



EXTERIOR



## PREMIER | PRESTIGE | PLATINUM



Sonic Quartz



Sonic Titanium



Sonic Chrome



Black



Graphite Black



Madder Red



# PREMIER | PRESTIGE | PLATINUM



Blazing Carnelian Contras



Terrane Khaki



Celestial Blue





## **F SPORT**



**Blazing Carnelian Contras** 



Terrane Khaki



Heat Blue Contrast Layeri



Celestial Blue







800LEXUS (53987)