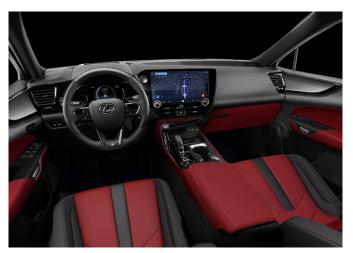

App                               | Lexus Connect App                                      | Lexus Connect App                                      |
| eCall Emergency Call System                | eCall Emergency Call System                | eCall Emergency Call System                     | eCall Emergency Call System                            | eCall Emergency Call System                            |
| AED 210,000                                | AED 220,000                                | AED 233,000                                     | AED 255,000                                            | AED 258,000                                            |

#### AED 220,000



INTERIOR



PREMIER | PRESTIGE | PLATINUM



**Rich** Cream

Black



Dark Rose



### **F** SPORT



White

Black



Flare Red



EXTERIOR



## PREMIER | PRESTIGE | PLATINUM



Sonic Quartz



Sonic Titanium



Sonic Chrome



Black



Graphite Black



Madder Red



# PREMIER | PRESTIGE | PLATINUM



Blazing Carnelian Contras



Terrane Khaki



Celestial Blue





## **F SPORT**



**Blazing Carnelian Contras** 



Terrane Khaki



Heat Blue Contrast Layeri



Celestial Blue







800LEXUS (53987)