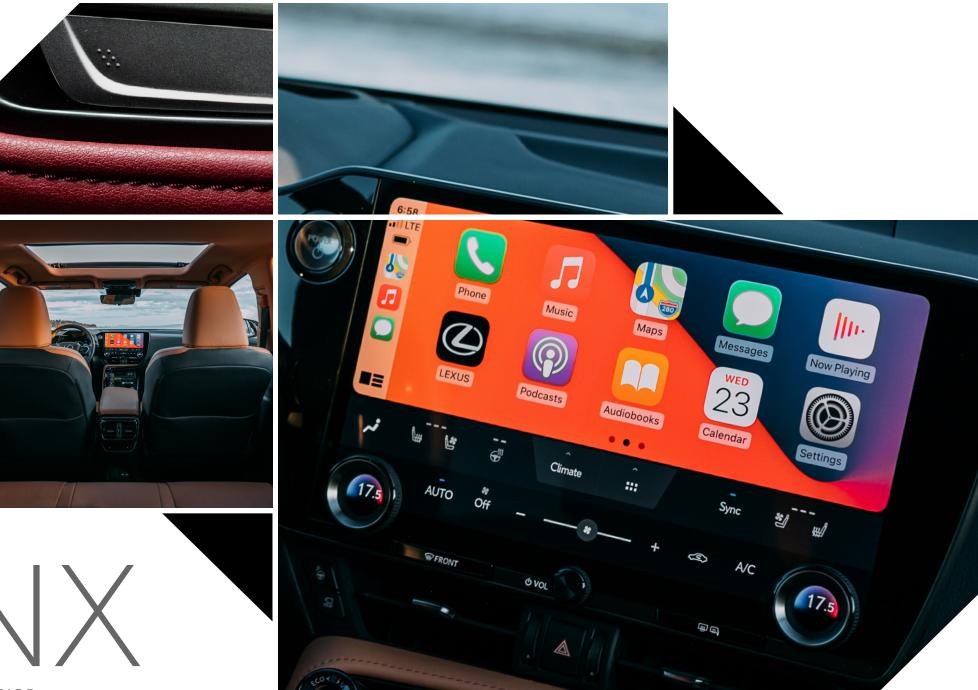

|
| Lexus Connect App                          | Lexus Connect App                          | Lexus Connect App                               | Lexus Connect App                                      | Lexus Connect App                                      |
| eCall Emergency Call System                | eCall Emergency Call System                | eCall Emergency Call System                     | eCall Emergency Call System                            | eCall Emergency Call System                            |
| AED 210,000                                | AED 220,000                                | AED 233,000                                     | AED 255,000                                            | AED 258,000                                            |

#### AED 220,000



INTERIOR



PREMIER | PRESTIGE | PLATINUM



**Rich** Cream

Black



Dark Rose



### **F** SPORT



White

Black



Flare Red



EXTERIOR



## PREMIER | PRESTIGE | PLATINUM



Sonic Quartz



Sonic Titanium



Sonic Chrome



Black



Graphite Black



Madder Red



# PREMIER | PRESTIGE | PLATINUM



Blazing Carnelian Contras



Terrane Khaki



Celestial Blue





## **F SPORT**



**Blazing Carnelian Contras** 



Terrane Khaki



Heat Blue Contrast Layeri



Celestial Blue







800LEXUS (53987)